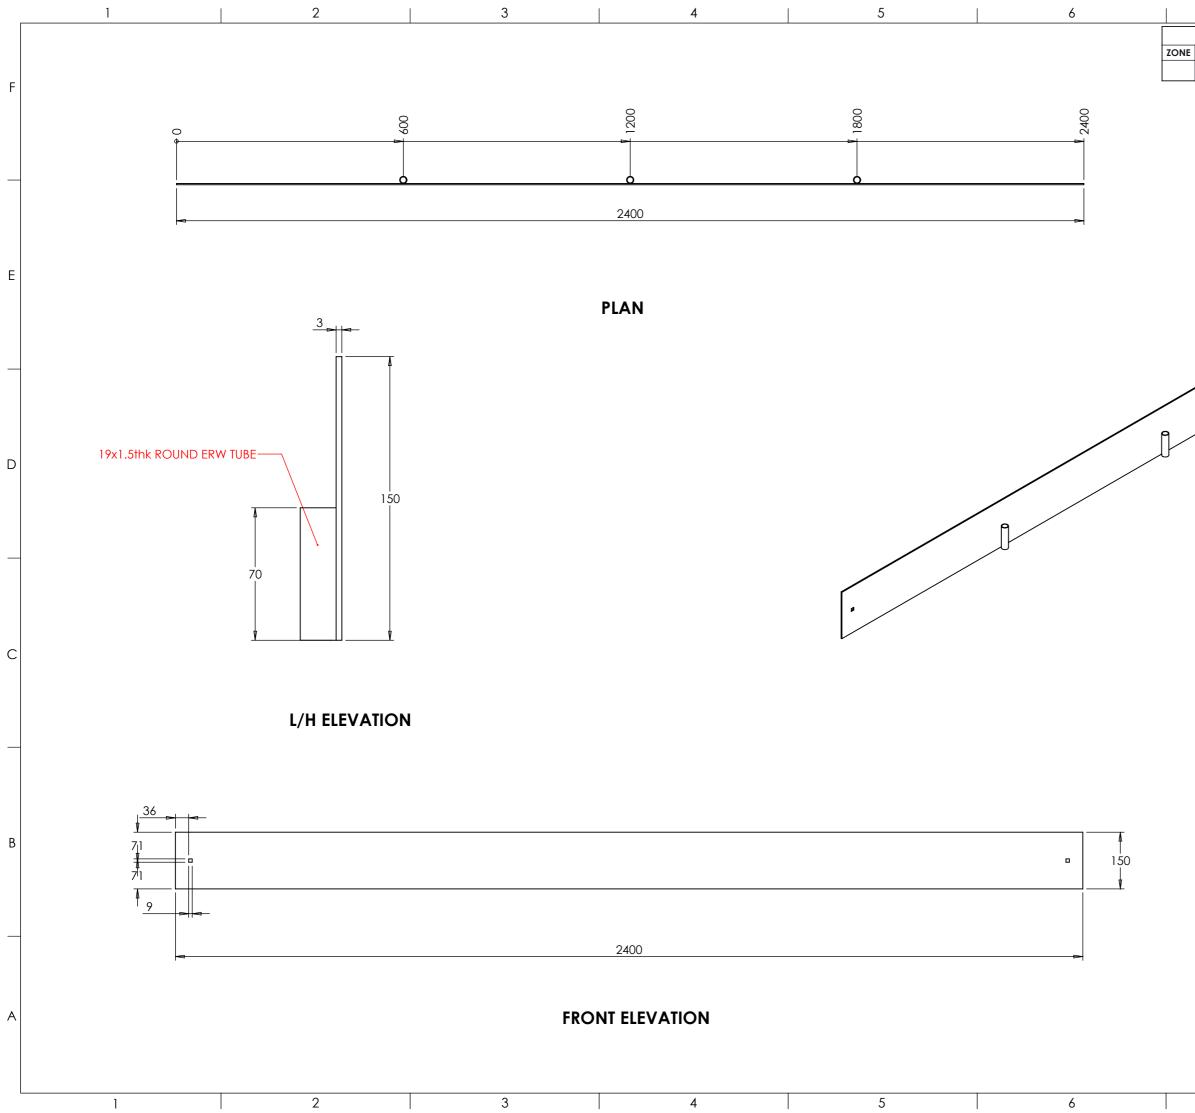

| 7                   |                                                                                                     |                             | 8              |            |   |
|---------------------|-----------------------------------------------------------------------------------------------------|-----------------------------|----------------|------------|---|
|                     | REVI                                                                                                | SIONS                       |                |            |   |
| REV.                | DESCRIPTION                                                                                         | ١                           | DATE           | APPROVED   |   |
| M1                  | FOR MANUFAC                                                                                         | IURE                        | 28/01/2021     |            | _ |
|                     |                                                                                                     |                             |                |            | F |
|                     | l                                                                                                   |                             |                |            | E |
|                     |                                                                                                     |                             |                |            | D |
|                     |                                                                                                     |                             |                |            |   |
|                     |                                                                                                     | VAL SIGNATURE (             |                | E)         | С |
| FINISH = GALVINIZED |                                                                                                     |                             |                |            |   |
|                     | • QTY. TO                                                                                           | D BE MANUFA<br>WEIGHT = 9Kg | Actured =<br>9 | E          | B |
|                     | DATE                                                                                                |                             | SHEET NUME     |            |   |
|                     | 28/01/2021                                                                                          | 244                         | DRAWN BY       |            |   |
|                     | JOB TITLE<br>URBAN EDC                                                                              |                             | TOLERANCE      |            |   |
|                     | URBAN EDGING 3mm                                                                                    |                             |                |            |   |
|                     | JOB NO.<br>KS02/2317                                                                                | DRAWING NO.                 | MM.A           | REV.<br>M1 |   |
|                     | Kinley<br>Northpoint<br>Compass Park<br>Staplecross<br>East Sussex<br>TN32 5BS<br>Tel: 01590 830688 |                             | ley            |            | A |
| 7                   | 1                                                                                                   |                             | 8              |            | I |