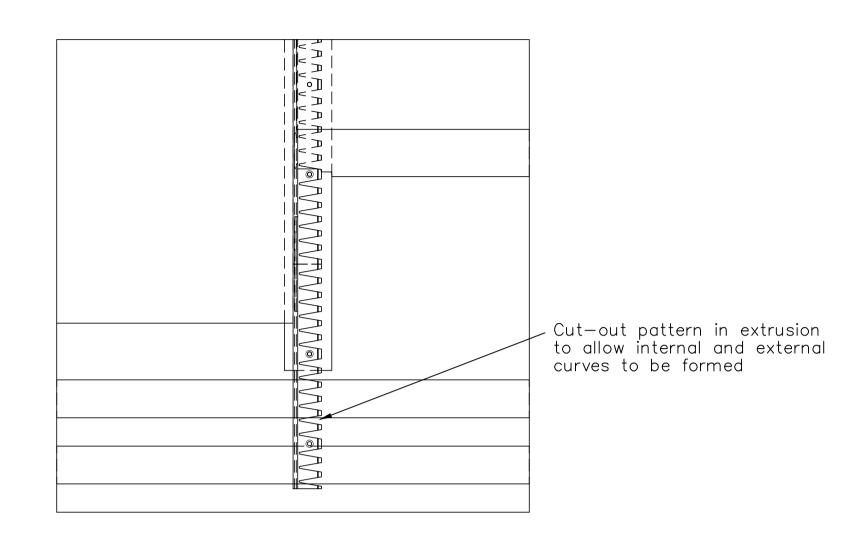

upporting documents: BR-EB, DS-AE, IG-AE

PLAN SCALE 1:4

ISOMETRIC CUT-AWAY VIEW NTS

Extrusion—end butt—joint.

IMPORTANT — When used in conjunction
with Bitmac or similar hot—lay surface,
allow an 4—6mm gap for expansion.