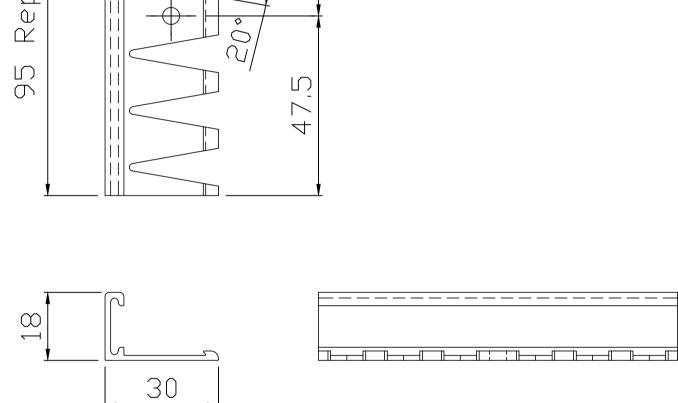

4 to 6 Aprx.

AluExcel18mm

—Strip Connector

JOINER DETAIL
SCALE 1:4

SECTION
SCALE 1:4

Note: AluExcel can be used in conjunction with sub—base materials other than those shown. Please contact our technical team on (0)1580 830688 to discuss your requirements.