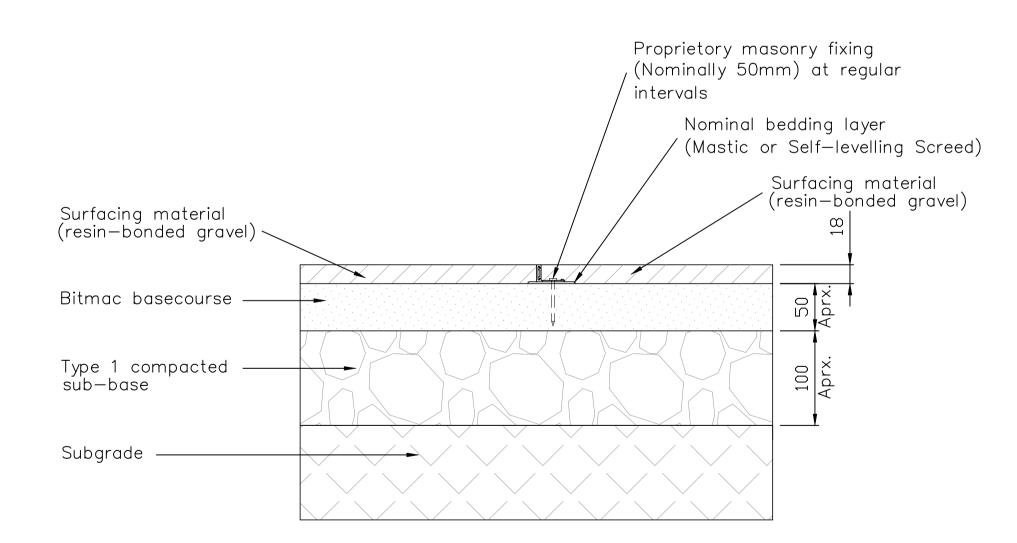

4 to 6 Aprx.

AluExcel18mm

—Strip Connector

JOINER DETAIL
SCALE 1:4

SECTION
SCALE 1:4

Note: AluExcel can be used in conjunction with sub—base materials other than those shown. Please contact our technical team on (0)1580 830688 to discuss your requirements.